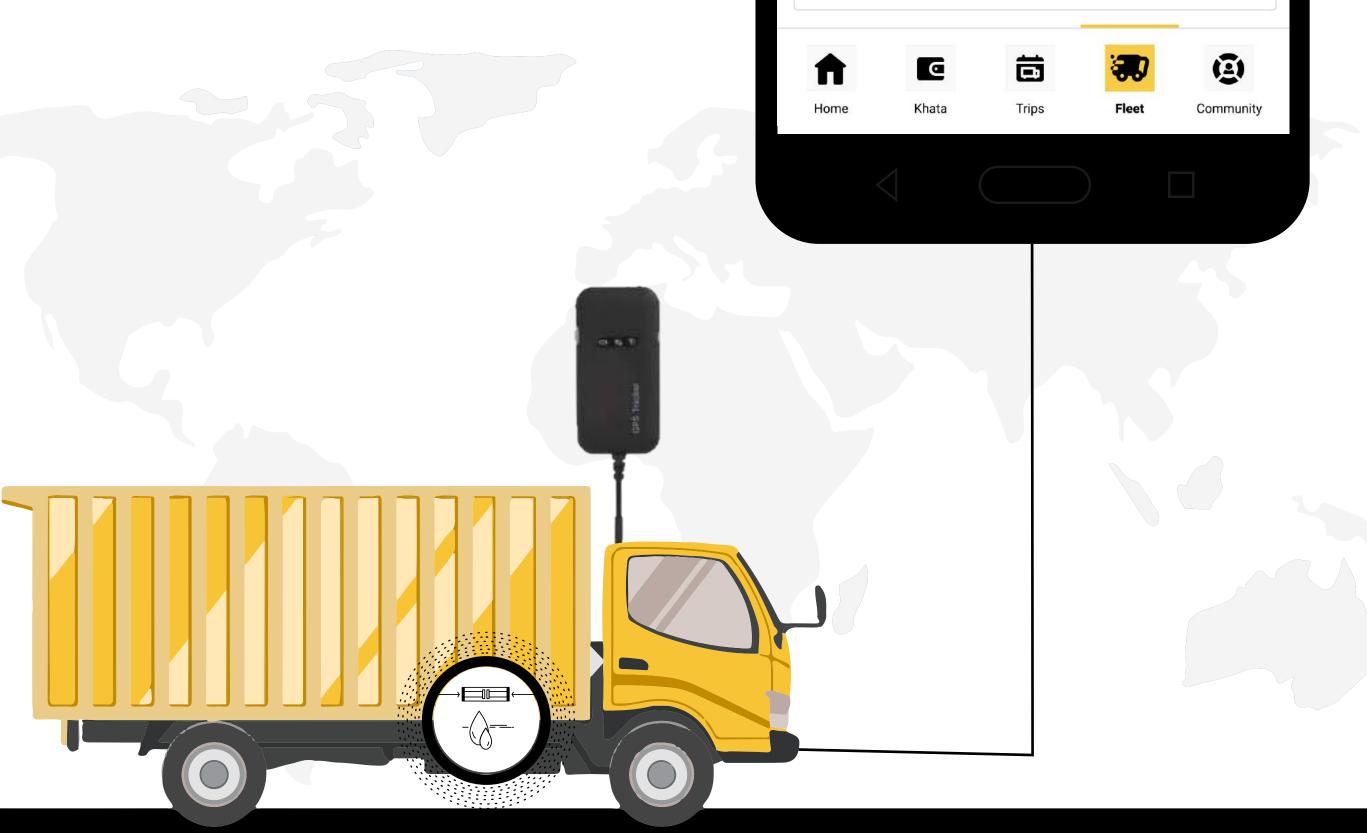

# Run More Miles with Egaltrans Fuel Monitoring System

Simple solution backed by reliable support, mobile access and unlimited training. Reduce fuel wastage with cutting-edge technology and 24\*7 visibility.

## FUEL MONITORING SYSTEM SPECIFICATIONS

Fuel Sensor GPS Device Warranty Yes Included Yes

| Vehicle Location                             | Real-time     |  |  |
|----------------------------------------------|---------------|--|--|
| Battery Backup                               | Yes           |  |  |
| Refuel Detection                             | Yes           |  |  |
| Fuel Theft Detection                         | Yes           |  |  |
| Trip Detection                               | Yes           |  |  |
| <b>Over-speeding &amp; Braking Detection</b> | Yes           |  |  |
| Wireless Type                                | Bluetooth     |  |  |
| Memory                                       | Yes           |  |  |
| Communication                                | 2G + GPRS     |  |  |
| Ports                                        | USB, DIN, AIN |  |  |
| Sim                                          | 1 MicroSim    |  |  |
| Bluetooth Sensors Support                    | Yes           |  |  |
| iButton Notification                         | Yes           |  |  |
| SMS Alerts                                   | Yes           |  |  |
| Installation Support                         | Yes           |  |  |