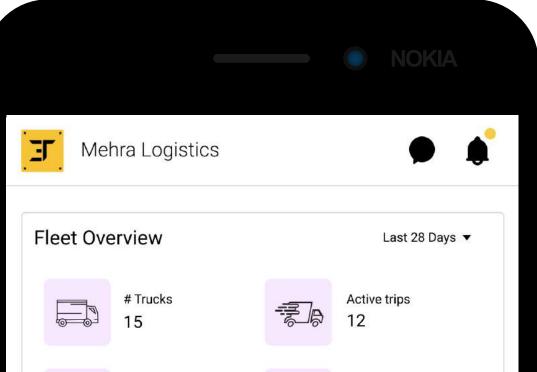

# Increase Productivity

| =0           | Avg Fleet Cos<br>₹ 635 /km           |             | ŀ | Avg Mile:<br>2.35 ltr      |                |  |
|--------------|--------------------------------------|-------------|---|----------------------------|----------------|--|
| (1)          | Avg Idle Time<br>7.5 days            |             |   | Lost Revenue<br>₹ 2,49,538 |                |  |
| Manage       | Fleet                                |             |   |                            |                |  |
|              | 0                                    |             |   | Ļ                          |                |  |
| My F         | leet                                 | Add a Truck |   | Flee                       | Fleet Insights |  |
|              | nlock lost reve<br>ips for 3 idle tr |             |   | lity V                     | isit Market    |  |
| <b>h</b> ome | Khata                                | Trip        |   | Fleet                      | Community      |  |
|              | $\langle$                            |             |   |                            |                |  |
|              |                                      |             |   |                            | 45             |  |
|              |                                      |             |   |                            |                |  |